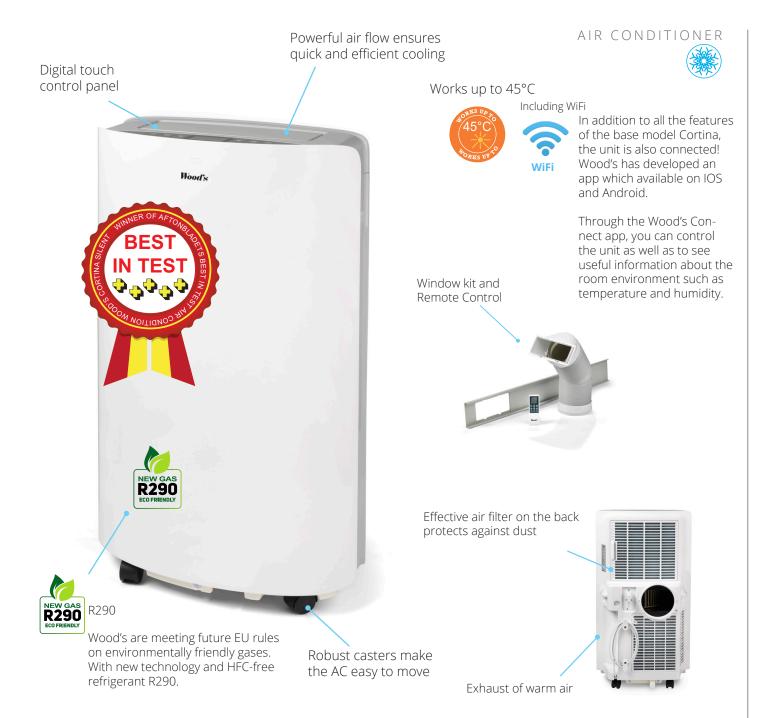

Wood's AC Cortina Silent 12K WiFi is a compact and powerful air conditioner compact and flexible air conditioning. This air conditioner will quickly and efficiently regulate the temperature in your home or work place, providing a comfortable climate all year around.

The AC Cortina Silent 12K WiFi has a digital touch control panel that makes it very easy to use. It is easy to move to where it is needed at the moment, and with the included window kit you avoid drilling holes in your wall. The hot air is easily exhausted out through the window.