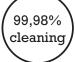

Wood's air purifiers is truly a leading Eco-Friendly air purifier brand. Thanks to its patented Active Ion HEPA filter it removes >99,98% of harmful particles.

The air purifier is designed to achieve a high degree of purification and the highest air flow while keeping the noise level as low as possible.

## Specifications GRAN 900

| AHAM recommended area<br>Speeds | 47m <sup>2</sup>      |
|---------------------------------|-----------------------|
| Recommended area                | 20-120m <sup>2</sup>  |
| Power consumption               | 24-70W                |
| Purification level              | 99,98%                |
| Voltage                         | 220-230 V             |
| Weight                          | 15,2kg                |
| Dims, LxWxH (mm)                | 615x220x565           |
| Accessories                     | Carbon Filter         |
| EAN                             | 7332857000586         |
| CADR Smoke                      | 552 m <sup>3</sup> /h |
| CADR Dust                       | 555 m <sup>3</sup> /h |
| CADR Pollen                     | 588 m <sup>3</sup> /h |