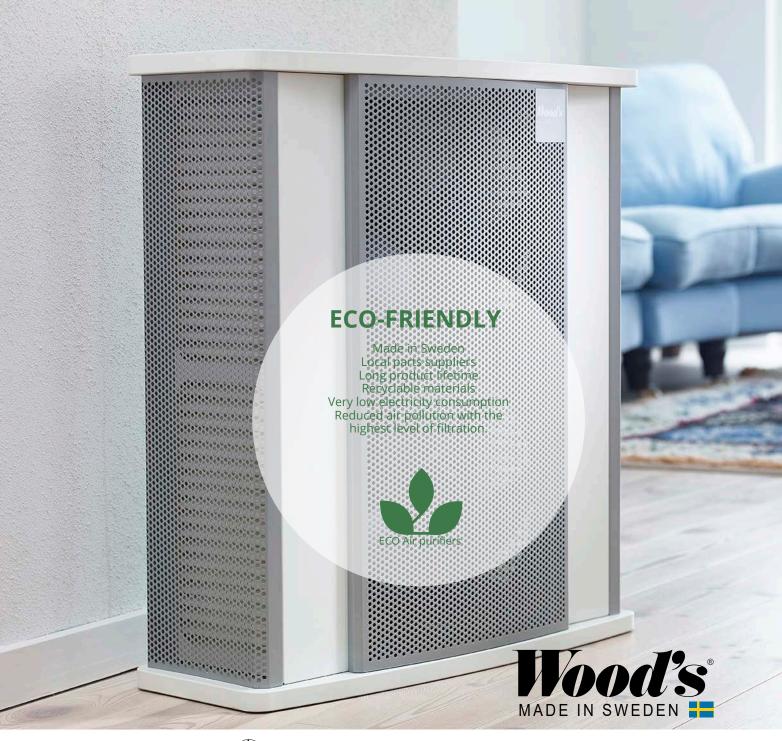

# Wood's GRAN 900

Wood's Gran 900 is one of the best and most exclusive air purifiers on the market, suitable for large apartments, offices and other rooms up to 120 m². This very powerful purifier has two Active ION HEPA filters and is powerful enough to clean the air in demanding environments, such as smoke rooms, cafés or printing shops.

Wood's air purifiers is truly a leading Eco-Friendly air purifier brand. Thanks to its patented Active Ion HEPA filter it removes >99,98% of harmful particles.

The air purifier is designed to achieve a high degree of purification and the highest air flow while keeping the noise level as low as possible.

## Eco -friendly and Human friendly Air purifiers.

We design, develop and produce products that make a big impact on the air you breathe while making a minimal impact on our environment. Every component is optimized to improve the health of humans and our planet, from the non-toxic filter media to the exterior finish. Built with environmentally friendly and easy to recycle materials such as galvanized steel and recycled polypropylene. Wood's purifiers and filters naturally break down particles, returning them to their original carbon dioxide and water state. Wood's guarantees a healty indoor environment at minimal impact on our environment for you and your family.